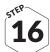

# **RECOMMENDED AREA OF USE**

VarioCage should be installed behind the rear seat of the car.