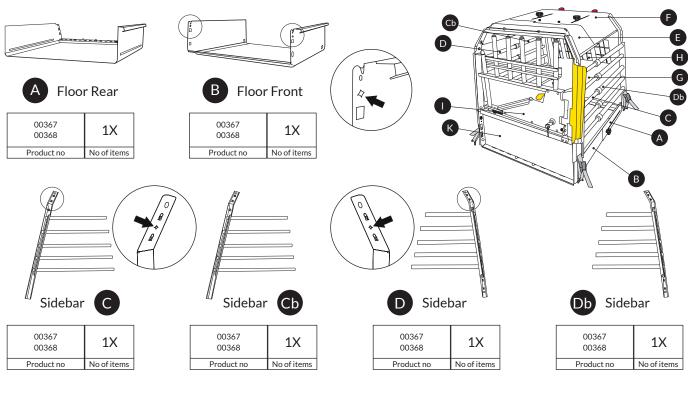

- That there's no sharp edges
- That the door lock works
- Check that it is attached to the vehicle's cargo loops

#### **CLEANING**

Use a soft cloth with water and mild soap.

# The story of MIMsafe

For more than 30 years, MIMsafe has worked with functional design and manufacturing of safety products for the modern automotive industry. With documentation from hundreds of crash tests and in close collaboration with the major car manufacturers, safe products have been developed and transformed into knowledge. Under the well-known brand name MIMsafe, we have become the leading manufacturer of crash tested and crush proofed non-whiplash dog cages all over the world.

## **MANUFACTURER**

MIM Construction AB Myren 125 SE-462 94 Frändefors Sweden +46 10 55 00 450 info@mim.se www.mimsafe.com