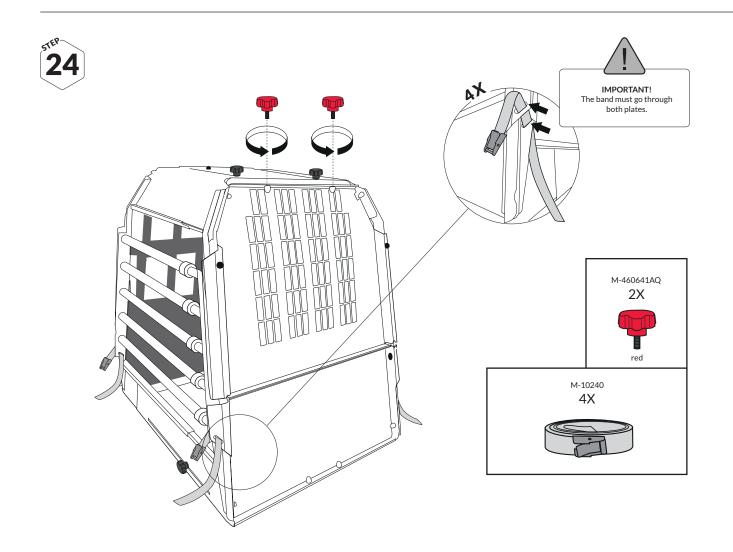

hat it is attached to the vehicle's cargo loops

#### **CLEANING**

Use a soft cloth with water and mild soap.

# The story of MIMsafe

For more than 30 years, MIMsafe has worked with functional design and manufacturing of safety products for the modern automotive industry. With documentation from hundreds of crash tests and in close collaboration with the major car manufacturers, safe products have been developed and transformed into knowledge. Under the well-known brand name MIMsafe, we have become the leading manufacturer of crash tested and crush proofed non-whiplash dog cages all over the world.

## **MANUFACTURER**

MIM Construction AB Myren 125 SE-462 94 Frändefors Sweden +46 10 55 00 450 info@mim.se www.mimsafe.com