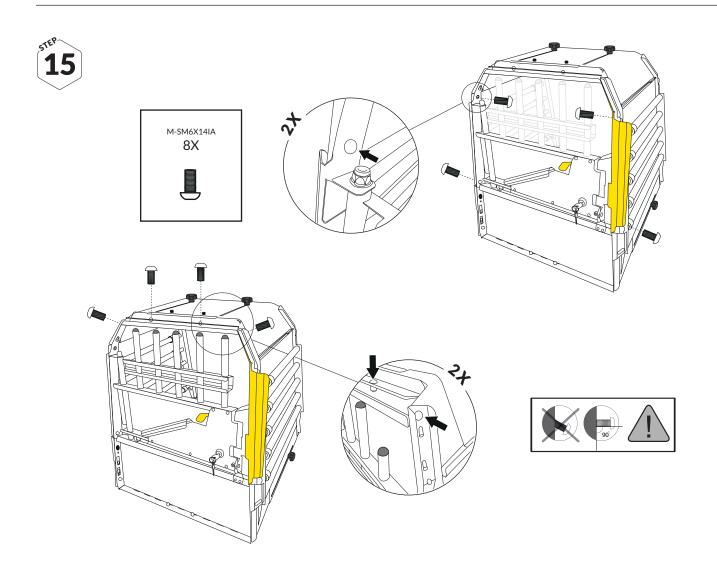

That the door lock works
- Check that it is attached to the vehicle's cargo loops

#### **CLEANING**

Use a soft cloth with water and mild soap.

# The story of MIMsafe

For more than 30 years, MIMsafe has worked with functional design and manufacturing of safety products for the modern automotive industry. With documentation from hundreds of crash tests and in close collaboration with the major car manufacturers, safe products have been developed and transformed into knowledge. Under the well-known brand name MIMsafe, we have become the leading manufacturer of crash tested and crush proofed non-whiplash dog cages all over the world.

## **MANUFACTURER**

MIM Construction AB Myren 125 SE-462 94 Frändefors Sweden +46 10 55 00 450 info@mim.se www.mimsafe.com