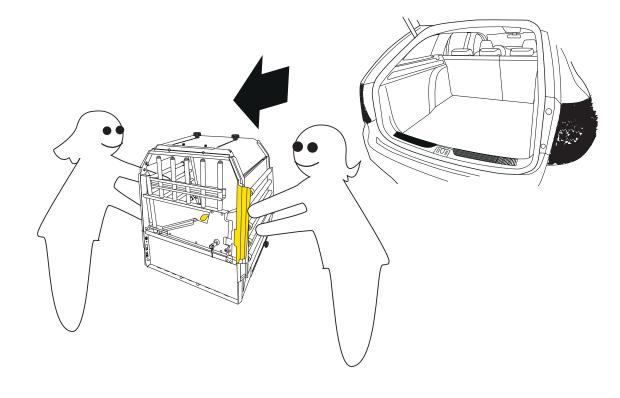

You can assemble the VarioCage by yourself, but it helps a lot to be two during some of the assembly steps.

# **RECOMMENDED AREA OF USE**

VarioCage should be installed behind the rear seat of the car.