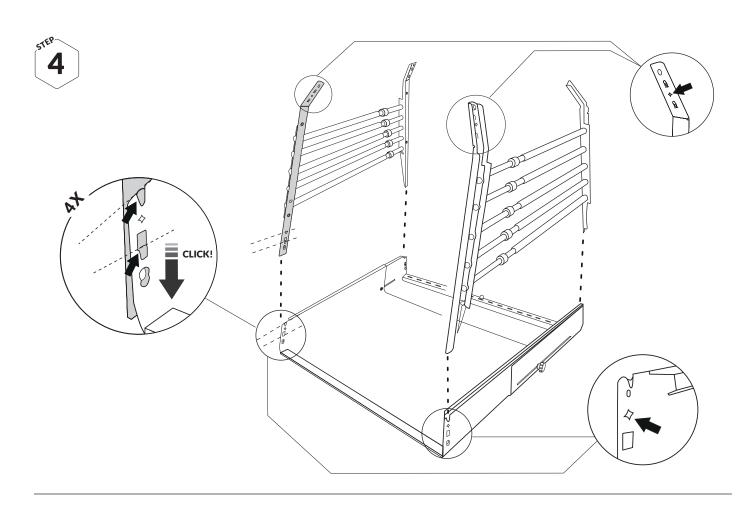

's no sharp edges
- That the door lock works
- Check that it is attached to the vehicle's cargo loops

#### **CLEANING**

Use a soft cloth with water and mild soap.

# The story of MIMsafe

For more than 30 years, MIMsafe has worked with functional design and manufacturing of safety products for the modern automotive industry. With documentation from hundreds of crash tests and in close collaboration with the major car manufacturers, safe products have been developed and transformed into knowledge. Under the well-known brand name MIMsafe, we have become the leading manufacturer of crash tested and crush proofed non-whiplash dog cages all over the world.

## **MANUFACTURER**

MIM Construction AB Myren 125 SE-462 94 Frändefors Sweden +46 10 55 00 450 info@mim.se www.mimsafe.com