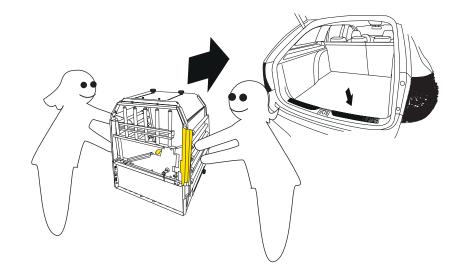

# **RECOMMENDED AREA OF USE**

VarioCage should be installed behind the rear seat of the car.