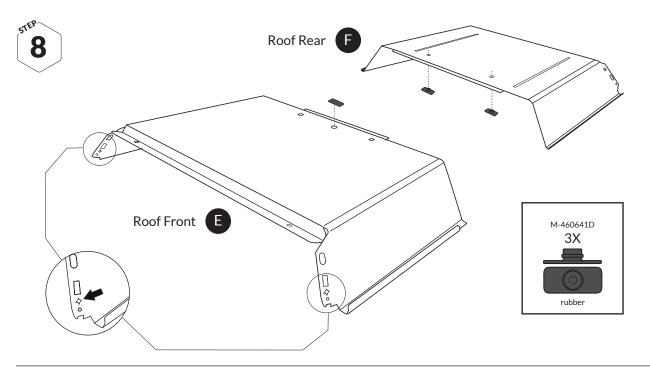

sharp edges
- That the door lock works
- Check that it is attached to the vehicle's cargo loops

#### **CLEANING**

Use a soft cloth with water and mild soap.

# The story of MIMsafe

For more than 30 years, MIMsafe has worked with functional design and manufacturing of safety products for the modern automotive industry. With documentation from hundreds of crash tests and in close collaboration with the major car manufacturers, safe products have been developed and transformed into knowledge. Under the well-known brand name MIMsafe, we have become the leading manufacturer of crash tested and crush proofed non-whiplash dog cages all over the world.

## **MANUFACTURER**

MIM Construction AB Myren 125 SE-462 94 Frändefors Sweden +46 10 55 00 450 info@mim.se www.mimsafe.com