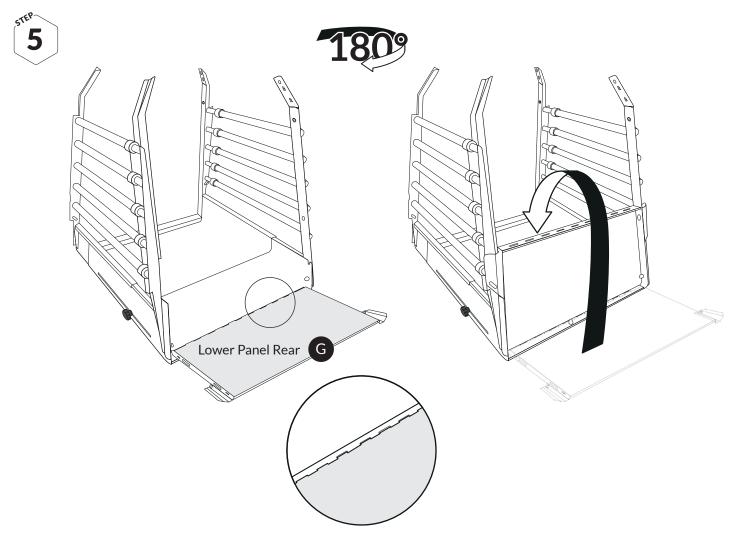

no sharp edges
- That the door lock works
- Check that it is attached to the vehicle's cargo loops

#### **CLEANING**

Use a soft cloth with water and mild soap.

# The story of MIMsafe

For more than 30 years, MIMsafe has worked with functional design and manufacturing of safety products for the modern automotive industry. With documentation from hundreds of crash tests and in close collaboration with the major car manufacturers, safe products have been developed and transformed into knowledge. Under the well-known brand name MIMsafe, we have become the leading manufacturer of crash tested and crush proofed non-whiplash dog cages all over the world.

## **MANUFACTURER**

MIM Construction AB Myren 125 SE-462 94 Frändefors Sweden +46 10 55 00 450 info@mim.se www.mimsafe.com