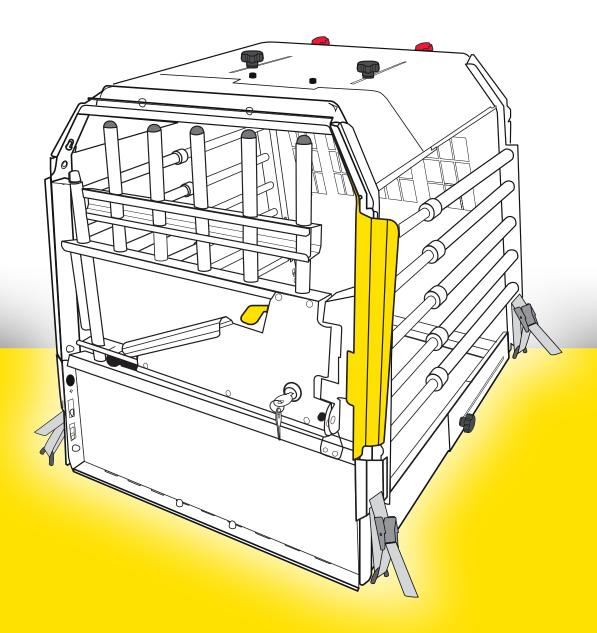

**ASSEMBLY INSTRUCTIONS** 

VARIOCAGE compact single

## **GENERAL**

VarioCage is made for transport of dogs in vehicle. The VarioCage is made of splinter proof and energy absorbing materials. The telescopic construction maximizes the space for your dog. The Built-in deformation zone reduces the risk of back, neck and head injuries to the rear seat passengers in case of accident. VarioCage has undergone rigorous crash tests. It's design-protected and made of galvanized steel painted with a very weather-

resistant polyurethane paint suitable for its use. Shockproof in all directions, VarioCage is crash-tested for frontal collision situations, rear-end collision and roll over, which is world-unique.

The product comes with straps for easy installation. Lockable door with gas spring helps holding the door open when needed.