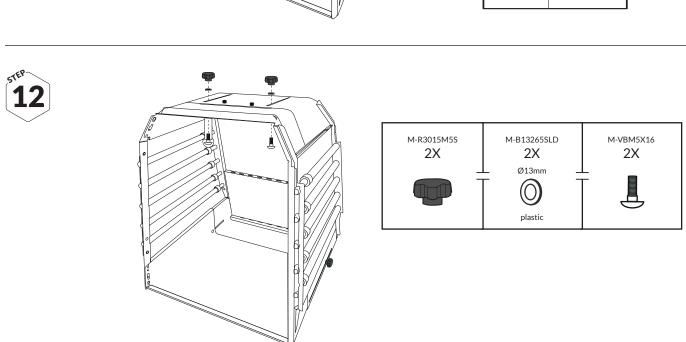

ges
- That the door lock works
- Check that it is attached to the vehicle's cargo loops

#### **CLEANING**

Use a soft cloth with water and mild soap.

# The story of MIMsafe

For more than 30 years, MIMsafe has worked with functional design and manufacturing of safety products for the modern automotive industry. With documentation from hundreds of crash tests and in close collaboration with the major car manufacturers, safe products have been developed and transformed into knowledge. Under the well-known brand name MIMsafe, we have become the leading manufacturer of crash tested and crush proofed non-whiplash dog cages all over the world.

## **MANUFACTURER**

MIM Construction AB Myren 125 SE-462 94 Frändefors Sweden +46 10 55 00 450 info@mim.se www.mimsafe.com