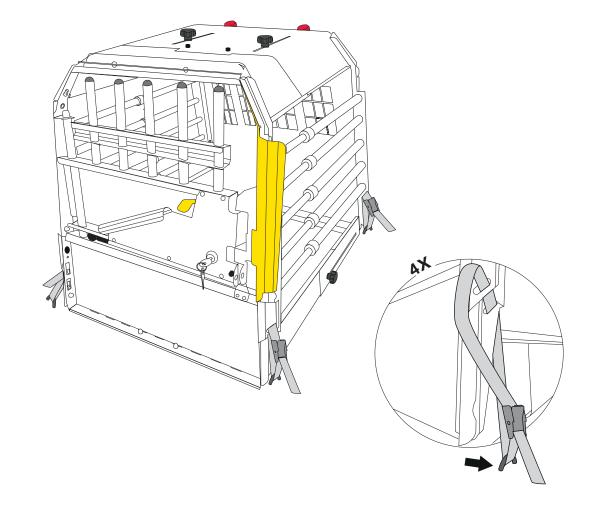

## **DAILY INSPECTION**

- Make sure the VarioCage is intact
- That there's no sharp edges
- That the door lock works
- Check that it is attached to the vehicle's cargo loops