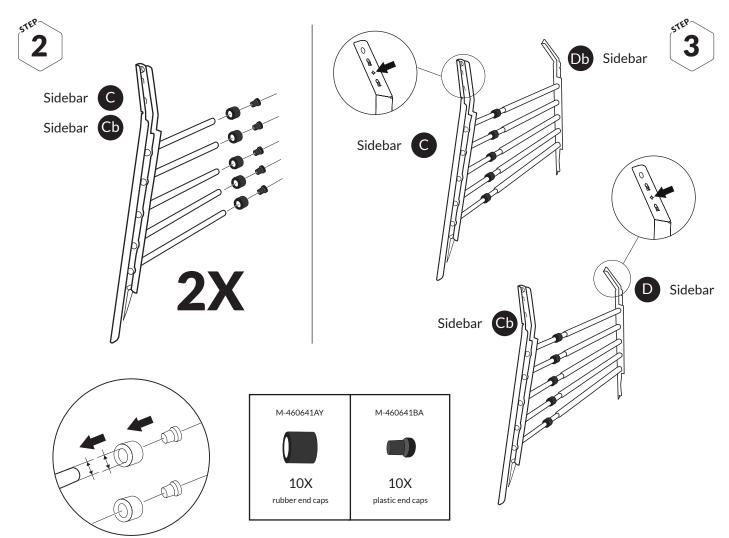

re's no sharp edges
- That the door lock works
- Check that it is attached to the vehicle's cargo loops

#### **CLEANING**

Use a soft cloth with water and mild soap.

# The story of MIMsafe

For more than 30 years, MIMsafe has worked with functional design and manufacturing of safety products for the modern automotive industry. With documentation from hundreds of crash tests and in close collaboration with the major car manufacturers, safe products have been developed and transformed into knowledge. Under the well-known brand name MIMsafe, we have become the leading manufacturer of crash tested and crush proofed non-whiplash dog cages all over the world.

## **MANUFACTURER**

MIM Construction AB Myren 125 SE-462 94 Frändefors Sweden +46 10 55 00 450 info@mim.se www.mimsafe.com