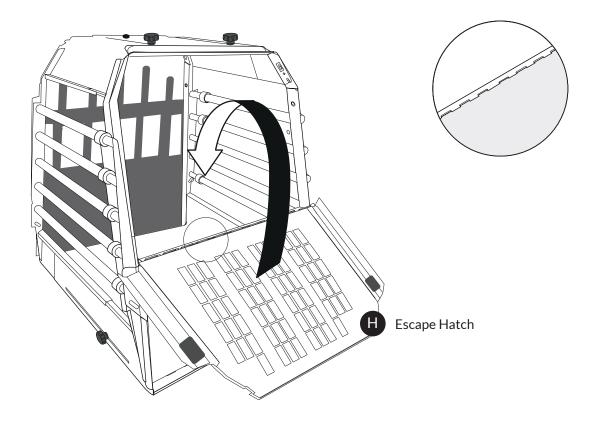

## **DAILY INSPECTION**

- Make sure the VarioCage is intact
- That there's no sharp edges
- That the door lock works
- Check that it is attached to the vehicle's cargo loops